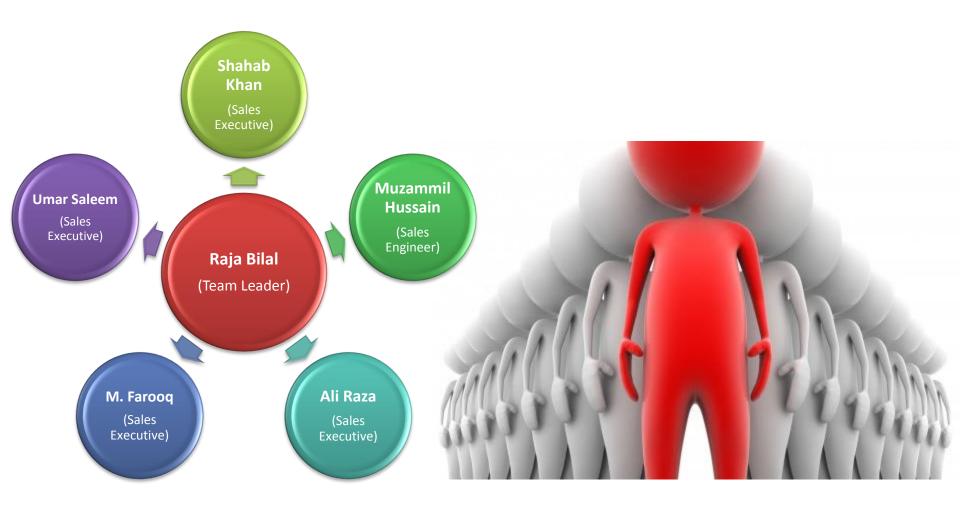

#### **SALES TEAM**

ACB (Air Circuit Breaker) MCCB Adjustable MCB (Miniature Circuit Breaker) MPCB (Motor Prot. Circuit breaker) Magnetic Contactor Thermal Overload Relay Industrial Glass Relay Frequency Inverter Soft Starter LBS & Changeover Switches Bus way System