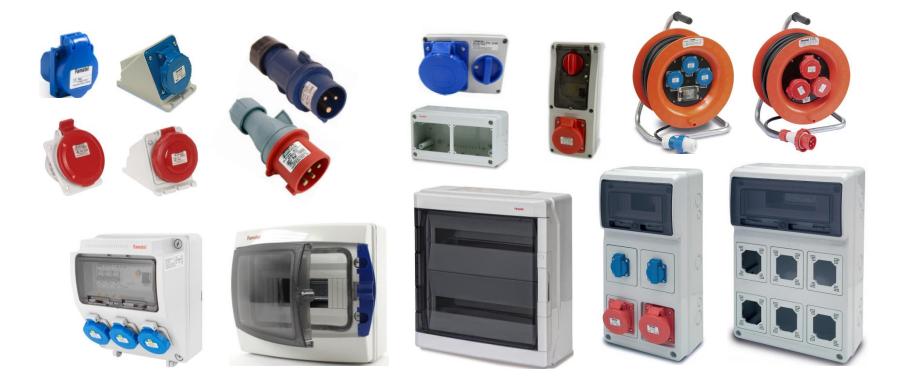

Industrial Plugs & Sockets Cable Reels Thermo Plastic DBs

Spain Spain Spain

-

Automatic Voltage Regulator (AVR) (STATIC & SERVO) Uninterruptable Power Supply (UPS) Power Industrial Rectifiers / Chargers (Single Phase & Three-Phase, AC/DC)