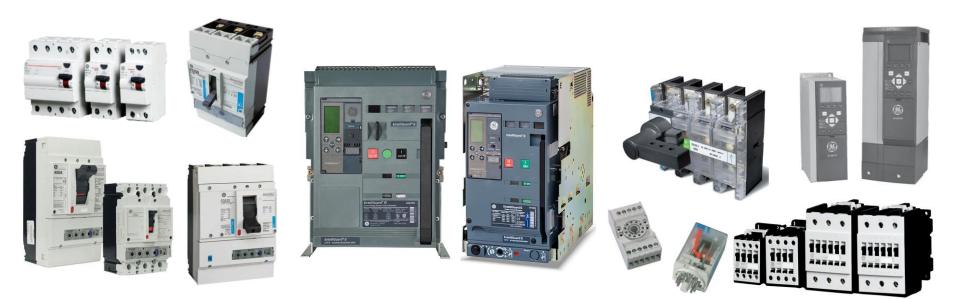

#### **SALES TEAM**

ACB (Air Circuit Breaker) MCCB Adjustable MCB (Miniature Circuit Breaker) MPCB (Motor Prot. Circuit breaker) Magnetic Contactor Thermal Overload Relay Industrial Glass Relay Frequency Inverter Soft Starter LBS & Changeover Switches Bus way System

- Europe Europe
- Europe
- . China
- Europe
- Europe
- Europe
- Japan
- Europe
- Europe
  - . USA / China

Power Busway Systems RMU (Ring Man Unit) Dry Type Transformers

- China
- China
  - China

Channel Partners